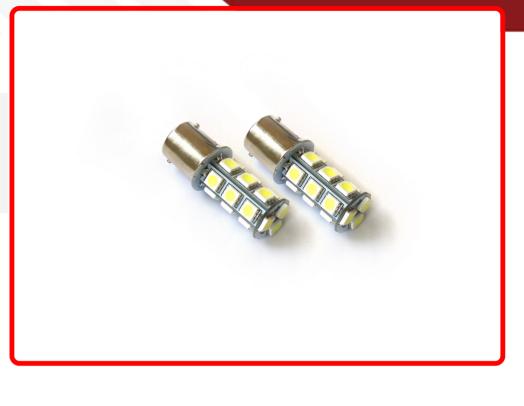

## SKU # RS-1156-G-5050

Part # 1003951 Description Special Order Only - 1156 5050 LED 18 Chip Bulbs (Green) (Pair)

### Product Information

Step it up and replace your stock bulbs with our professional grade 5050 LED replacement bulbs for brighter, crisper illumination Race Sport Lighting's LED Replacement Bulbs are available in a variety of bases and colors for virtually any application, and are the perfect solution to upgrade your interior or exterior automotive