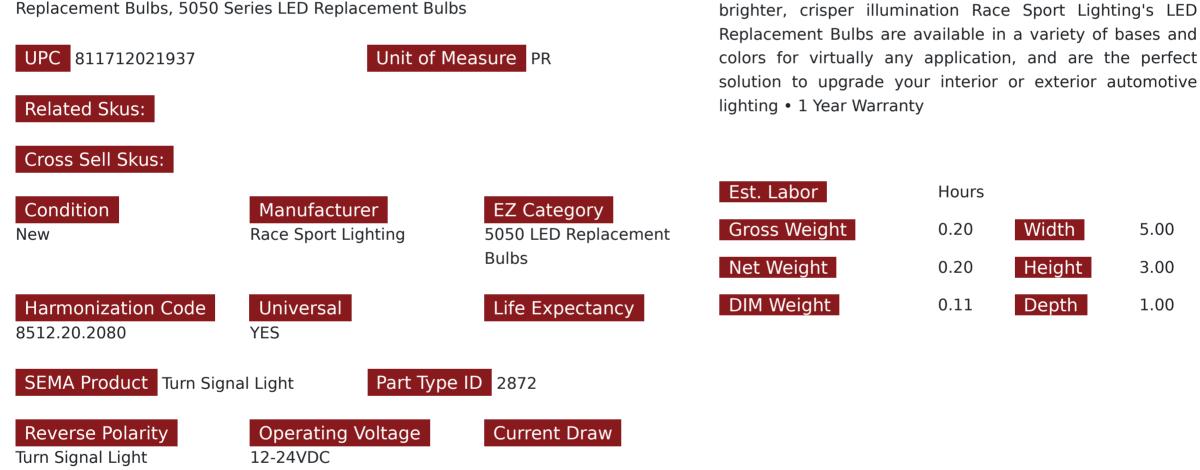

## SKU # RS-1157-B-5050

Part # 1003960 Description Special Order Only - 1157 5050 LED 18 Chip Bulbs (Blue) (Pair)

#### Categories

Powersports, Agricultural, Motorcycle, Auto Interior & Exterior, LED Replacement Bulbs

#### Sub-Categories

Professional Series 5050 LED Replacement Bulbs, Professional Series 5050 LED Replacement Bulbs, Professional Series 5050 LED Replacement Bulbs, LED Replacement Bulbs, 5050 Series LED Replacement Bulbs

Product Information

Step it up and replace your stock bulbs with our

professional grade 5050 LED replacement bulbs for

1 year

Universal or Vehicle Specific

### Kelvin (ColorTemperature)

CN

## Blue

Made In

Universal

Prop 65 WARNING: This product can expose you to chemicals, which are known to the State of California to cause cancer and birth defects or other reproductive harm. For more information go to www.P65Warnings.ca.gov