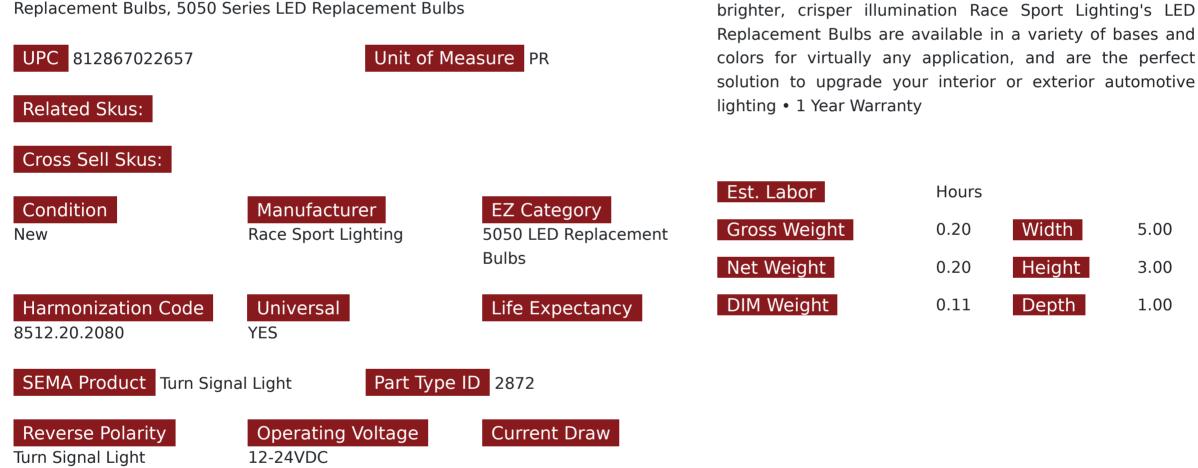

## SKU # RS-1157-G-5050

Part # 1003962 <u>Description</u> 1157 5050 LED 18 Chip Bulbs (Green) (Pair) - Special Order Only

## Sub-Categories

Professional Series 5050 LED Replacement Bulbs, Professional Series 5050 LED Replacement Bulbs, Professional Series 5050 LED Replacement Bulbs, LED Replacement Bulbs, 5050 Series LED Replacement Bulbs

Product Information

Step it up and replace your stock bulbs with our

professional grade 5050 LED replacement bulbs for

Green

Universal or Vehicle Specific

IP Rating

Universal

Prop 65 WARNING: This product can expose you to chemicals, which are known to the State of California to cause cancer and birth defects or other reproductive harm. For more information go to www.P65Warnings.ca.gov