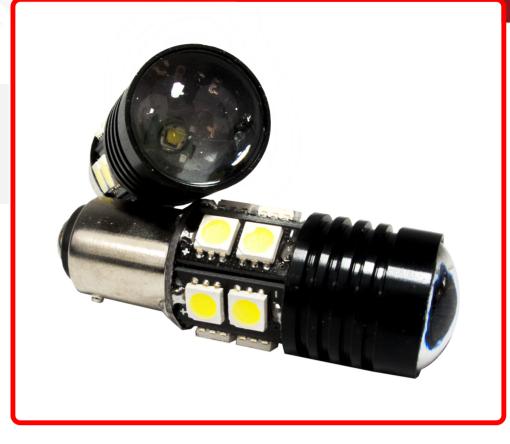

## SKU # RS-1157-LAMP-PR

Part # 1003964 Description 1157 High-Powered LED Projector LED Reverse Bulbs (Pair)

Sub-Categories LED Replacement Bulbs, Other LED Replacement Bulbs

UPC 812867028420

Related Skus:

#### Product Information

• 1 Year Warranty • Cost effective aesthetically pleasing DRL & Fog light upgrade • 360° light output with durable projection lenses offering you 700+ Lumens of light output • Utilizing 5050SMD and High Performance technology this is the perfect upgrade to your standard halogen bulbs.