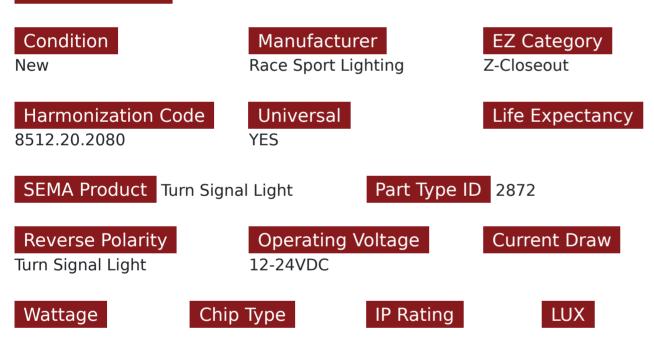

## SKU # RS-1157-LAMP-PR

Part # 1003964 Description 1157 High-Powered LED Projector LED Reverse Bulbs (Pair)

Sub-Categories LED Replacement Bulbs, Other LED Replacement Bulbs

UPC 812867028420

Related Skus:

#### Product Information

• 1 Year Warranty • Cost effective aesthetically pleasing DRL & Fog light upgrade • 360° light output with durable projection lenses offering you 700+ Lumens of light output • Utilizing 5050SMD and High Performance technology this is the perfect upgrade to your standard halogen bulbs.

### Universal or Vehicle Specific

Universal

Prop 65 WARNING: This product can expose you to chemicals, which are known to the State of California to cause cancer and birth defects or other reproductive harm. For more information go to www.P65Warnings.ca.gov