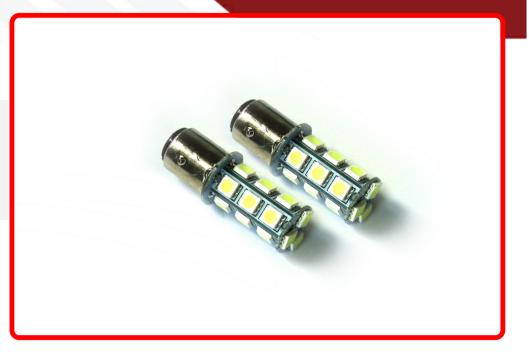

# SKU # RS-1157-R-5050

Part # 1003965 Description 1157 5050 LED 18 Chip Bulbs (Red) (Pair)

#### Product Information

Step it up and replace your stock bulbs with our professional grade 5050 LED replacement bulbs for brighter, crisper illumination Race Sport Lighting's LED Replacement Bulbs are available in a variety of bases and colors for virtually any application, and are the perfect solution to upgrade your interior or exterior automotive