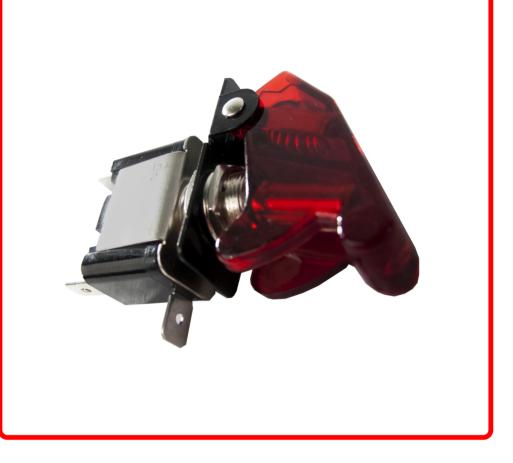

#### Part # 1003753

Description Discontinued - Red LED 12-Volt Toggle Switch with Translucent Red Toggle Cover Race Sport Lighting

Categories Auto Interior & Exterior, LED Switches

Sub-Categories LED Switches, Toggle Switches

#### Product Information

Whether you need a switch for a light bar or anything else in your vehicle, these 12V Illuminated LED Toggle Switches are an economical option for integrating additional lighting or 12V equipment into your vehicle with ease. They come in an assortment of colors to suit any style, all with matching transparent safety covers. • On/Off Toggle Switch • Spring Loaded Safety Cover • Available in Red, Green, Blue, Yellow, and White • 20 Amps @ 12V • 1 Year Warranty

#### Kelvin (ColorTemperature)

Red

### Universal or Vehicle Specific

Universal

Prop 65 WARNING: This product can expose you to chemicals, which are known to the State of California to cause cancer and birth defects or other reproductive harm. For more information go to www.P65Warnings.ca.gov