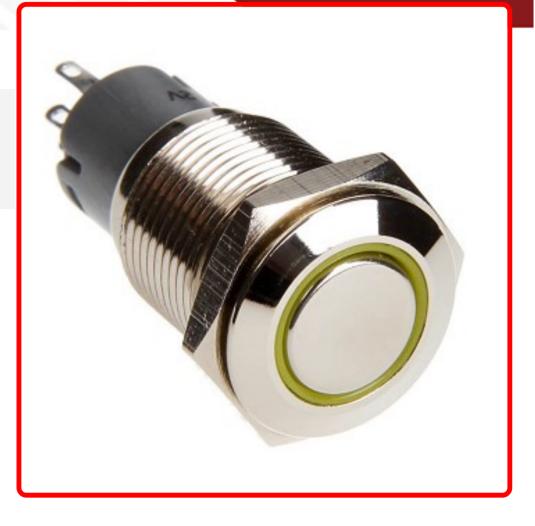

#### Description

16mm Flush Mount LED Momentary Switch (YELLOW) (Sold Each) - Comes pre-wired with voltage regulation resistor.

Categories Auto Interior & Exterior, LED Switches

Sub-Categories LED Switches, Momentary Anti-Vandal Switches

### Product Information

Great for push-to-start or any accessory that only requires a momentary change to a circuit, these 12V Illuminated LED Momentary Push Button Switches are an economical, attractive option for your dash. They come in chrome with an assortment of colorful LED rings to suit anyone's style. • Momentary push button • Anti-vandal style switch • Available in Red, Green, Blue, Yellow, and White • 15 Amps @ 12V • 1 Year Warranty