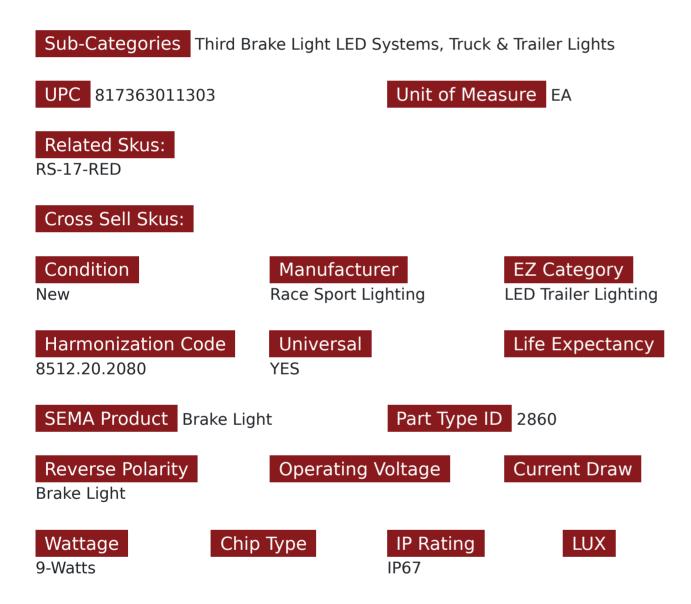

## SKU # RS-17-CLEAR

Part # 1003768

<u>Description</u>

17in Screw Mount High-Powered 9-LED Tail/Brake Light (Clear Outer Lens with RED LED Diodes)

Categories Truck, LED Truck and Trailer Lighting

| Est. Labor   | Hours |        |       |
|--------------|-------|--------|-------|
| Gross Weight | 0.60  | Width  | 4.00  |
| Net Weight   | 0.60  | Height | 4.00  |
| DIM Weight   | 2.19  | Depth  | 19.00 |

#### Kelvin (ColorTemperature)

Red

### Universal or Vehicle Specific

Universal

Prop 65 WARNING: This product can expose you to chemicals, which are known to the State of California to cause cancer and birth defects or other reproductive harm. For more information go to www.P65Warnings.ca.gov