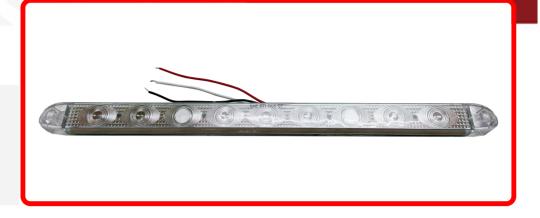

## SKU # RS-17-CLEAR

Part # 1003768

<u>Description</u>

17in Screw Mount High-Powered 9-LED Tail/Brake Light (Clear Outer Lens with RED LED Diodes)

Categories Truck, LED Truck and Trailer Lighting

#### Product Information

Introducing the RS-17-CLEAR, the ultimate solution for enhancing safety and style on your trailer. Our 17 inch Screw Mount High-Powered 9-LED Tail/Brake Light is designed to deliver exceptional performance and unmatched visibility. With its sleek and modern design, the RS-17-CLEAR stands out on the road, instantly upgrading the appearance and safety of any trailer. Featuring nine high-powered LEDs, this light ensures maximum brightness and clarity, making it impossible to go unnoticed on the road. Whether you're braking or signaling a turn, the RS-17-CLEAR guarantees that your intentions are clearly communicated to other drivers, ensuring a safer driving experience for everyone. Whether you're a regular Joe looking to upgrade your trailer or a professional driver prioritizing safety, the RS-17-CLEAR is the perfect choice. Say goodbye to dull and outdated tail/brake lights and embrace the power, style, and reliability of the RS-17-CLEAR. These affordable, screw mount third brake