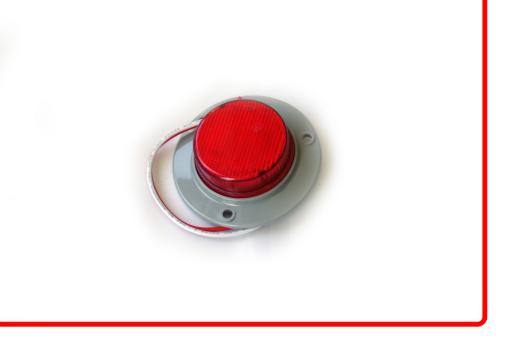

### **SKU # RS-2-3HR**

Part # 1003459 Description 2in Round Red (w/ 3 Hole Mount)

Categories Truck, Agricultural, Commercial, LED Truck and Trailer Lighting

#### Product Information

Introducing the RS-2-3HR 2-inch Round Red LED Lights, a compact and powerful lighting solution meticulously designed to enhance the safety and visual appeal of your vehicle. With a precision-engineered 2-inch round design and a convenient 3-hole mounting system, these radiant red LEDs offer optimal visibility, durability, and easy installation. Race Sport Lighting's LED Truck and Trailer Lights are the perfect upgrade to your marker lights, brake lights, tail lights, signal lights, or reverse lights on large trucks and trailers. Features: • SAE & DOT approved • Fully illuminated crystal optic LED lens system provides a solid, bright LED light • Available in a variety of colors, shapes, and sizes, for virtually any application • 1 Year Warranty • Kelvin Color Temperature: Red • Compact and Focused Design • 3-Hole Mounting System • Versatile Application