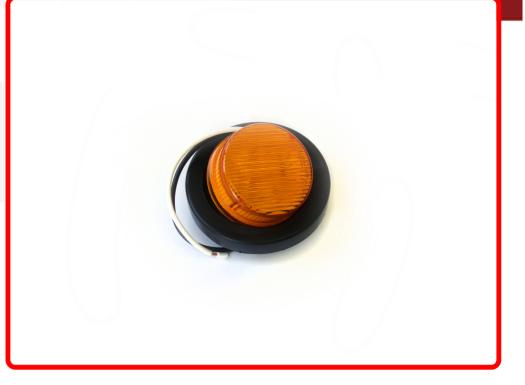

### SKU # RS-2-GA

Part # 1003462 Description Truck and Trailer LED 2in Round Amber (w/ Grommet)

Categories Truck, Agricultural, Commercial, LED Truck and Trailer Lighting

#### Product Information

Introducing the RS-2-GA Truck/Trailer 2-inch Round Amber LED Lights with Grommet, a powerful and stylish lighting solution meticulously designed to elevate the safety and visual appeal of your truck or trailer. With a precisely engineered 2-inch round design and a convenient grommet for secure installation, these radiant amber LEDs bring optimal visibility, durability, and a touch of sophistication to your vehicle. Race Sport Lighting's LED Truck and Trailer Lights are the perfect upgrade to your marker lights, brake lights, tail lights, signal lights, or reverse lights on large trucks and trailers • SAE & DOT approved • Fully illuminated crystal optic LED lens system provides a solid, bright LED light • Kelvin Color Temperature: Amber • Available in a variety of colors, shapes, and sizes, for virtually any application • 1 Year Warranty

#### Kelvin (ColorTemperature)

Amber

CN