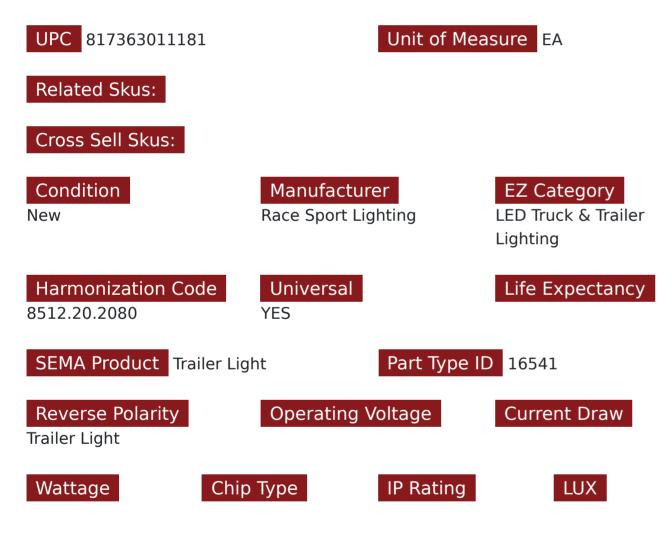

### SKU # RS-2-GA

Part # 1003462 Description Truck and Trailer LED 2in Round Amber (w/ Grommet)

Categories Truck, Agricultural, Commercial, LED Truck and Trailer Lighting

#### Product Information

Introducing the RS-2-GA Truck/Trailer 2-inch Round Amber LED Lights with Grommet, a powerful and stylish lighting solution meticulously designed to elevate the safety and visual appeal of your truck or trailer. With a precisely engineered 2-inch round design and a convenient grommet for secure installation, these radiant amber LEDs bring optimal visibility, durability, and a touch of sophistication to your vehicle. Race Sport Lighting's LED Truck and Trailer Lights are the perfect upgrade to your marker lights, brake lights, tail lights, signal lights, or reverse lights on large trucks and trailers • SAE & DOT approved • Fully illuminated crystal optic LED lens system provides a solid, bright LED light • Kelvin Color Temperature: Amber • Available in a variety of colors, shapes, and sizes, for virtually any application • 1 Year Warranty