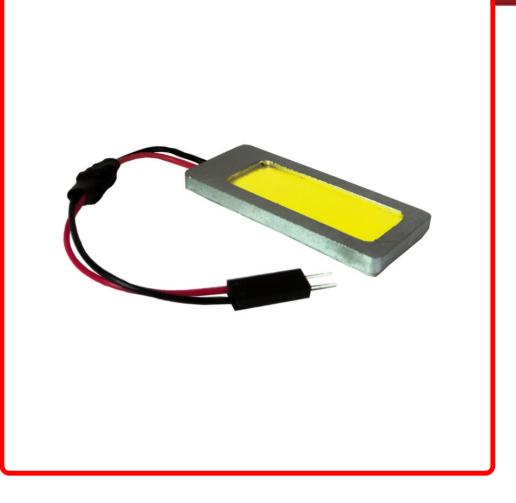

## SKU # RS-20MM-2.4W

Part # 1003772 Description 20MM 2.4-Watt Super Bright white dome panel light

Sub-Categories LED Replacement Bulbs, LED Dome Light Replacements

UPC 811712020046

Related Skus:

#### Product Information

Replace your stock dome panels with our super-bright, plasma LED dome panels for the brightest illumination in your car • Includes T10/194, bayonet, and festoon style adapters • 1 Year Warranty