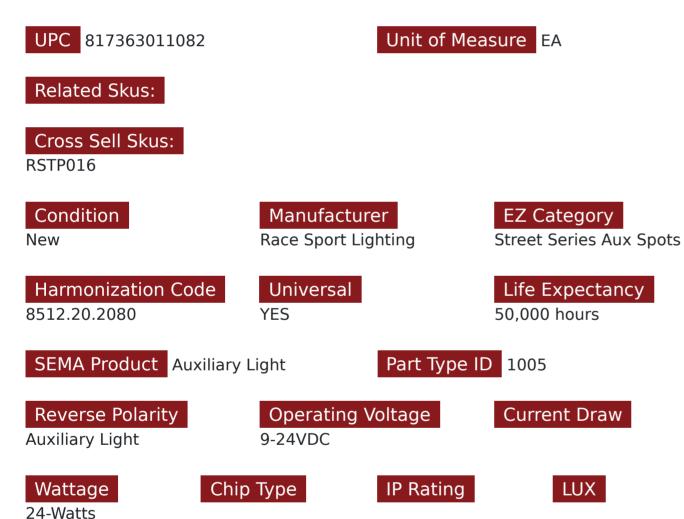

# **SKU # RS-24W-R**

Part # 1003775 Description Street Series 4in Round LED Work Spot Light 24W/1,560LM -

Categories Truck, Powersports, Agricultural

### Product Information

Great as an off road work light, these 4" Round LED spots let out almost 2,000 Lumens of light output, more than enough for any purpose. • 24W/1,560LM (3W per diode) • 50,000 hour lifetime • 6,500 Kelvin color • Combination spot and flood optics • Durable spotlights, built to last • 3 year limited Warranty • Also sold in pairs