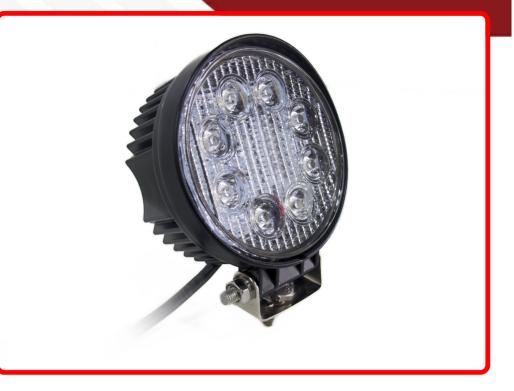

# **SKU # RS-24W-R**

Part # 1003775 Description Street Series 4in Round LED Work Spot Light 24W/1,560LM -

Categories Truck, Powersports, Agricultural

### Product Information

Great as an off road work light, these 4" Round LED spots let out almost 2,000 Lumens of light output, more than enough for any purpose. • 24W/1,560LM (3W per diode) • 50,000 hour lifetime • 6,500 Kelvin color • Combination spot and flood optics • Durable spotlights, built to last • 3 year limited Warranty • Also sold in pairs