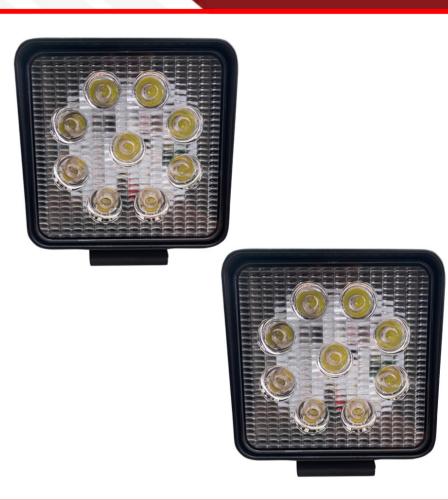

# **SKU # RS-27W-S-2**

Part # 1003781 Description Street Series 4in Square LED Work Spot Light 27W/1,755LM (Pair)

Categories Truck, Powersports, Agricultural, LED Spots and Auxiliary Lighting

### Product Information

Great as an off road work light, these 4" Square LED spots let out almost 2,000 Lumens of light output, more than enough for any purpose. • 27W/1,755LM (3W per diode) • 50,000 hour lifetime • 6,500 Kelvin color • Combination spot and flood optics • Durable spotlights, built to last • 3 year limited Warranty • Also sold individually