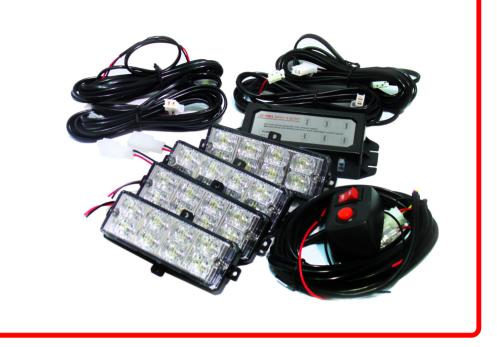

## **SKU # RS-281-4LED-BA**

Part # 1003895 Description (4) L.E.D Grill Strobe Light Kit - Blue/Amber - Complete Kit with Hardware

## Product Information

Illuminate your vehicle with the dynamic and eye-catching RS-281-4LED-BA 4-L.E.D Grill Strobe Light Kit in Blue/Amber by Race Sport Lighting. This comprehensive kit is designed to provide a powerful strobing effect, ensuring enhanced visibility and a bold visual statement. Whether you're a first responder, utility worker, or simply looking to elevate your vehicle's aesthetics, this complete kit is a versatile and reliable solution. Dual-Color Strobe Lights: The RS-281-4LED-BA kit features dual-color strobe lights in both blue and amber, creating a striking and attention-grabbing visual display. Complete Kit with Hardware: This kit comes complete with all the necessary hardware for a hassle-free installation. Versatile Mounting Options: The kit is designed with versatile mounting options, allowing you to easily integrate the strobe lights into your vehicle's grill. Powerful Strobing Effect: The four L.E.D lights in this kit produce a powerful strobing effect, making your vehicle ins