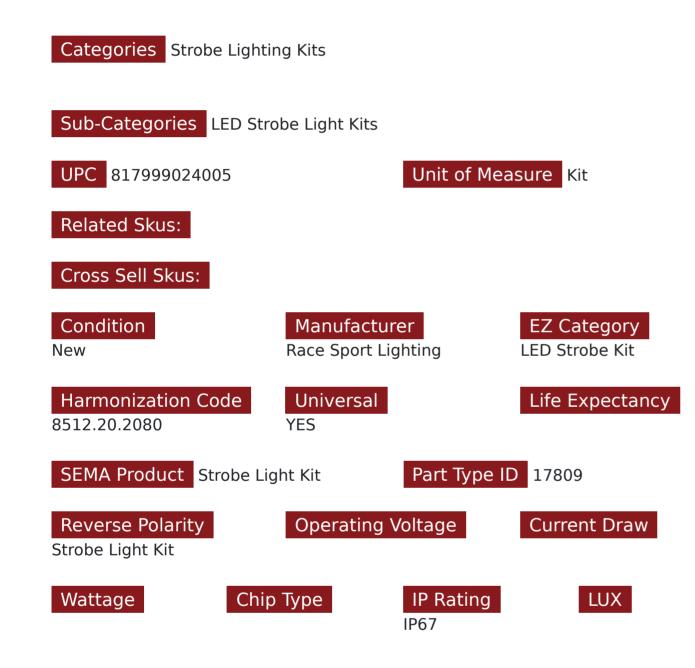

## **SKU # RS-281-4LED-BA**

Part # 1003895 Description (4) L.E.D Grill Strobe Light Kit - Blue/Amber - Complete Kit with Hardware

## Product Information

Illuminate your vehicle with the dynamic and eye-catching RS-281-4LED-BA 4-L.E.D Grill Strobe Light Kit in Blue/Amber by Race Sport Lighting. This comprehensive kit is designed to provide a powerful strobing effect, ensuring enhanced visibility and a bold visual statement. Whether you're a first responder, utility worker, or simply looking to elevate your vehicle's aesthetics, this complete kit is a versatile and reliable solution. Dual-Color Strobe Lights: The RS-281-4LED-BA kit features dual-color strobe lights in both blue and amber, creating a striking and attention-grabbing visual display. Complete Kit with Hardware: This kit comes complete with all the necessary hardware for a hassle-free installation. Versatile Mounting Options: The kit is designed with versatile mounting options, allowing you to easily integrate the strobe lights into your vehicle's grill. Powerful Strobing Effect: The four L.E.D lights in this kit produce a powerful strobing effect, making your vehicle ins