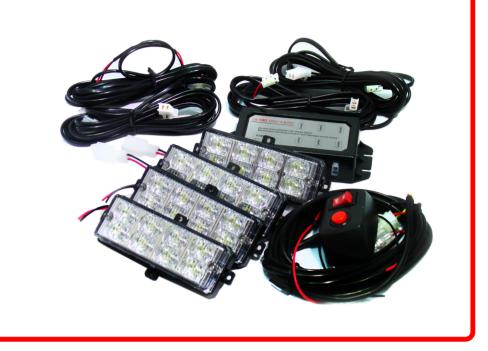

## **SKU # RS-281-4LED-WA**

Part # 1003899

Description (4) L.E.D Grill Strobe Light Kit - White/Amber (Comes with 2-Amber and 2-White)

Categories Commercial, Strobe Lighting Kits

Unit of Measure Kit

Related Skus:

#### Product Information

Illuminate your vehicle with the RS-281-4LED-WA 4 L.E.D Grill Strobe Light Kit by Race Sport Lighting. This highperformance strobe light kit is designed to enhance visibility and safety with its sleek design and powerful LED technology. Ideal for emergency vehicles, utility trucks, and other applications where a reliable warning signal is essential, this kit offers a combination of versatility and efficiency. Dynamic White/Amber LED Combination: The RS-281-4LED-WA features a dynamic combination of white and amber LEDs, creating a visually striking and attentiongrabbing warning signal. There are 2 modules with white LEDs and 2 with amber. Four LED Modules for Comprehensive Coverage: With four strategically positioned LED modules, this kit provides comprehensive coverage, ensuring a powerful and evenly distributed warning signal. Multiple Flash Patterns for Customization: Customize your warning signal with multiple flash patterns, allowing you to adapt to different scenarios and pr