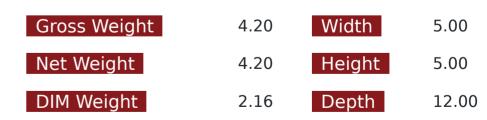

## **SKU # RS-281-4LED-WA**

Part # 1003899

Description (4) L.E.D Grill Strobe Light Kit - White/Amber (Comes with 2-Amber and 2-White)

Categories Commercial, Strobe Lighting Kits

Unit of Measure Kit

Related Skus: