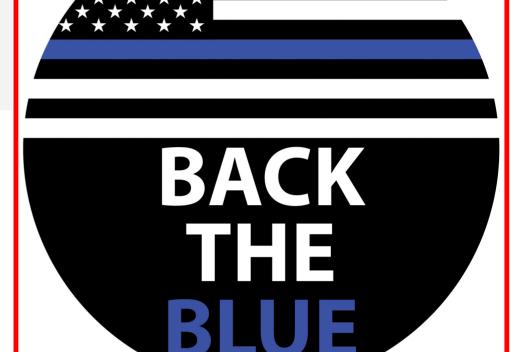

## SKU # RS-2GS-BTB

Part # 1007690 Description Back the Blue Logo Ghost Shadow Door Valet LED Image Kit for 2-doors

UPC

Related Skus:

## Product Information

Back the Blue Logo Ghost Shadow Door Valet LED Image Kit for 2-doors

| Est. Labor   | Hours |        |      |
|--------------|-------|--------|------|
| Gross Weight | 1.80  | Width  | 5.00 |
| Net Weight   | 1.80  | Height | 2.00 |
| DIM Weight   | 0.36  | Depth  | 5.00 |