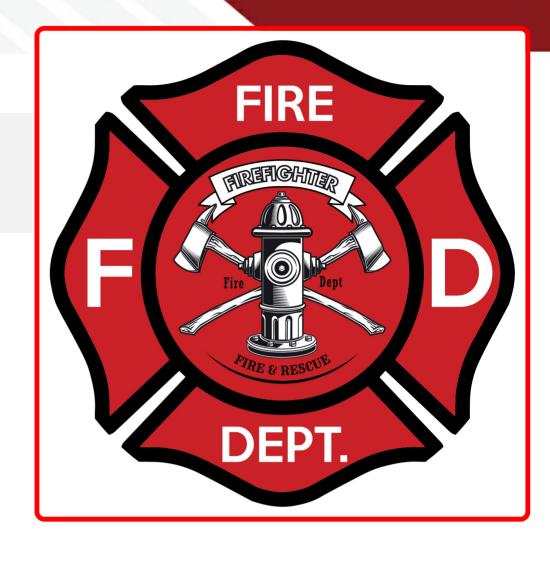

## SKU # RS-2GS-FDR

Part # 1007693

**Description** 

Fire Department Red Logo Ghost Shadow Door Valet LED Image Kit for 2-doors

Categories Custom Ghost Shadow Door Valet Kits

Sub-Categories

UPC

Unit of Measure

## Product Information

Fire Department Red Logo Ghost Shadow Door Valet LED Image Kit for 2-doors

| Est. Labor   | Hours |        |      |
|--------------|-------|--------|------|
| Gross Weight | 1.80  | Width  | 5.00 |
| Net Weight   | 1.80  | Height | 2.00 |
| DIM Weight   | 0.36  | Depth  | 5.00 |