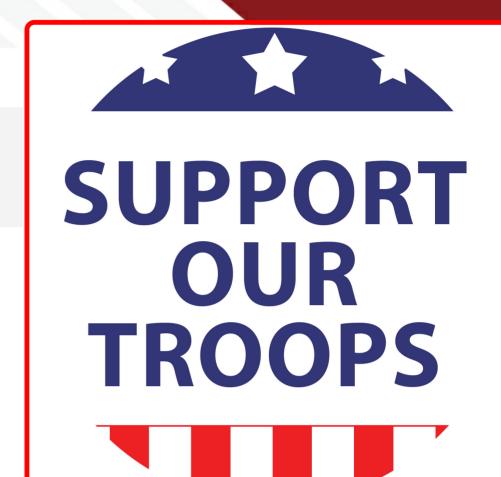

## SKU # RS-2GS-SOT

Part # 1007688

**Description** 

Support Our Troops Logo Ghost Shadow Door Valet LED Image Kit for 2-doors

Categories Custom Ghost Shadow Door Valet Kits

Sub-Categories

UPC

Unit of Measure

## Product Information

Support Our Troops Logo Ghost Shadow Door Valet LED Image Kit for 2-doors

Est. Labor Hours

Gross Weight 1.80 Width 5.00 Net Weight 1.80 2.00 Height

5.00

DIM Weight 0.36 Depth

Kelvin (ColorTemperature)