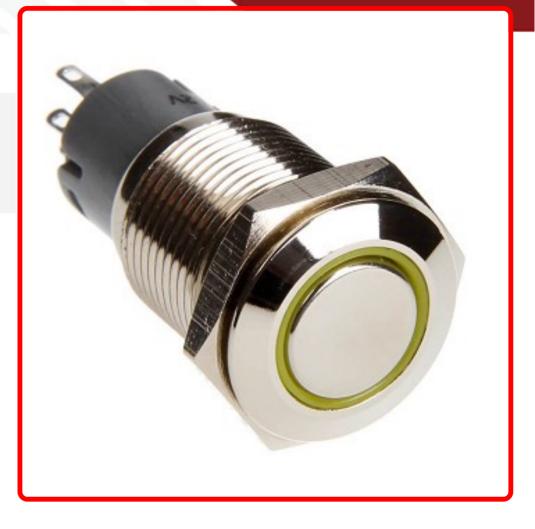

## SKU # RS-2P16MM-LEDY

Part # 1003624 Description 16mm LED 2-Position On/Off Switch (Yellow) - Chrome Finish

Sub-Categories LED Switches, 2-Position Anti-Vandal Switches

UPC 811712021760

Related Skus:

## Product Information

Whether you need a switch for a light bar or anything else in your vehicle, these 12V Illuminated LED 2-Position Switches are an economical option for integrating additional lighting or 12V equipment into your vehicle with ease. They come in chrome or black with an assortment of colorful LED rings to suit anyone's style. • 2-Position On/Off • Anti-vandal style switch • Available in Black or Chrome with Red, Green, Blue, Yellow, and White rings • 1 Year Warranty