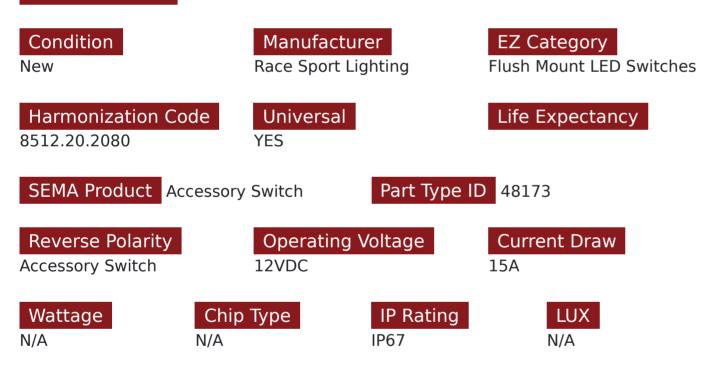

## SKU # RS-2P16MM-LEDY

Part # 1003624 Description 16mm LED 2-Position On/Off Switch (Yellow) - Chrome Finish

Sub-Categories LED Switches, 2-Position Anti-Vandal Switches

UPC 811712021760

Related Skus:

## Product Information

Whether you need a switch for a light bar or anything else in your vehicle, these 12V Illuminated LED 2-Position Switches are an economical option for integrating additional lighting or 12V equipment into your vehicle with ease. They come in chrome or black with an assortment of colorful LED rings to suit anyone's style. • 2-Position On/Off • Anti-vandal style switch • Available in Black or Chrome with Red, Green, Blue, Yellow, and White rings • 1 Year Warranty