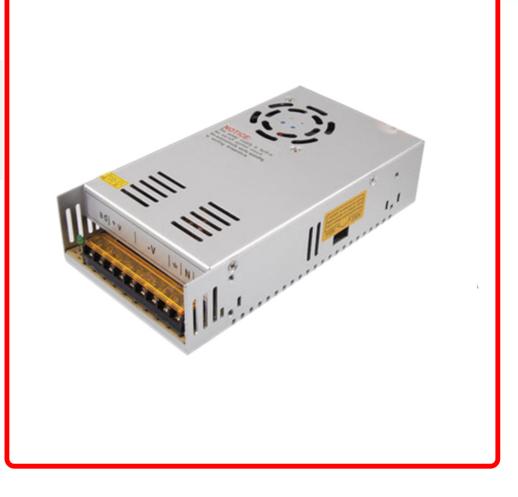

#### Part # 1003782

Description 110V In/12V Out/ 30 Amp Power Supply with 3 Prong USA Grounded Power Cord included

Categories 110-Volt, Power Supplies - Converters

UPC 811712020626

Related Skus:

### Product Information

Introducing the RS-30A-SUPPLY 110V In/12V Out/30 Amp Power Supply, a robust and reliable solution designed to meet the power demands of your electronic devices, lighting systems, or other 12V applications. Engineered for efficiency and durability, this power supply unit ensures a steady and consistent power source, making it an essential component for various setups. Features: • Supplies 12V power to electronics for testing and operation • Useful for displays, testing benches, and full installations • 1 Year Warranty