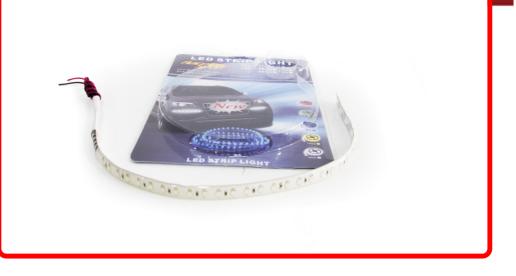

## SKU # RS-30CM30SMD-RGB

Part # 1003786DescriptionDiscontinued as of 7.6.18 - 1ft Knight Rider Self-Switching LED Strip (RGB Multi-Color)

## Product Information

Own the Knight with our Knight Rider Self-Switching Flexible LED Strips • Flexible, ideal for signal/safety indicator lighting • Double direction 12V LED Scanner Strip • Automatically switches between 14 patterns • Available in 5 solid colors and RGB for use in many applications • 1 Year Warranty