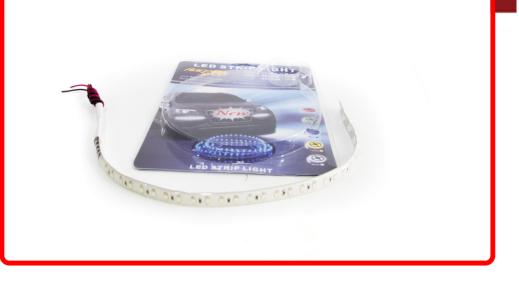

## SKU # RS-30CM30SMD-W

Part # 1003787 Description 1ft Knight Rider Self-Switching LED Strip (White)

## Product Information

Own the Knight with our Knight Rider Self-Switching Flexible LED Strips • Flexible, ideal for signal/safety indicator lighting • Double direction 12V LED Scanner Strip • Automatically switches between 14 patterns • Available in 5 solid colors and RGB for use in many applications • 1 Year Warranty