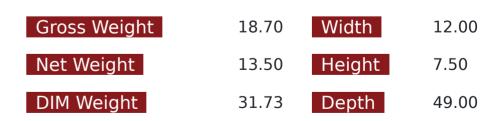

powerful performance, ensuring enhanced visibility and safety in a sleek and stealthy design. Designed with first responders, utility vehicles, and emergency service professionals in mind, this beacon light bar sets a new standard in reliability and efficiency. 48-Inch Length for Maximum Visibility: With a substantial length of 48 inches 5.3 feet, this light bar ensures maximum visibility and coverage on your vehicle. 120 Watts of Raw Illumination Power: The RS-30LEDX-120W-BR harnesses an impressive 120 watts of power, providing a brilliant and far-reaching warning signal. Multi-Flash Patterns for Versatility: Customize your warning signal with the multi-flash pattern feature, offering a variety of options to suit different situations or preferences. Thirty flash patterns and flash pat





## Kelvin (ColorTemperature)

Red/Blue







Prop 65 WARNING: This product can expose you to chemicals, which are known to the State of California to cause cancer and birth defects or other reproductive harm. For more information go to www.P65Warnings.ca.gov

## www.racesportinc.com