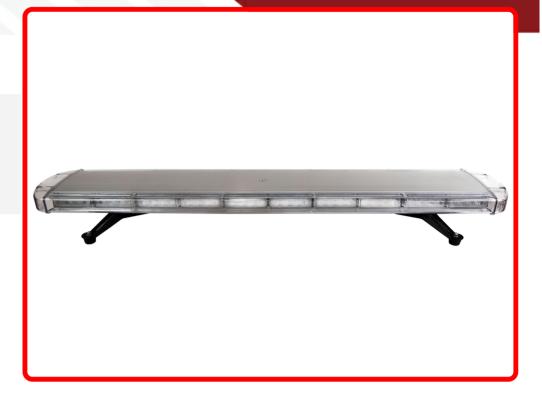

## SKU # RS-30LEDX-120W-BR

Part # 1003790 Description 48in Blue/Red 5.3ft STEALTH LED Warning Beacon Light Bar 120Ws

## Product Information

Illuminate your path with authority using the RS-30LEDX-120W-BR 48-inch Blue/Red STEALTH LED Warning Beacon Light Bar by Race Sport Lighting. This formidable lighting solution is engineered to deliver powerful performance, ensuring enhanced visibility and safety in a sleek and stealthy design. Designed with first responders, utility vehicles, and emergency service professionals in mind, this beacon light bar sets a new standard in reliability and efficiency. 48-Inch Length for Maximum Visibility: With a substantial length of 48 inches 5.3 feet, this light bar ensures maximum visibility and coverage on your vehicle. 120 Watts of Raw Illumination Power: The RS-30LEDX-120W-BR harnesses an impressive 120 watts of power, providing a brilliant and far-reaching warning signal. Multi-Flash Patterns for Versatility: Customize your warning signal with the multi-flash pattern feature, offering a variety of options to suit different situations or preferences. Thirty flash patterns and flash pat