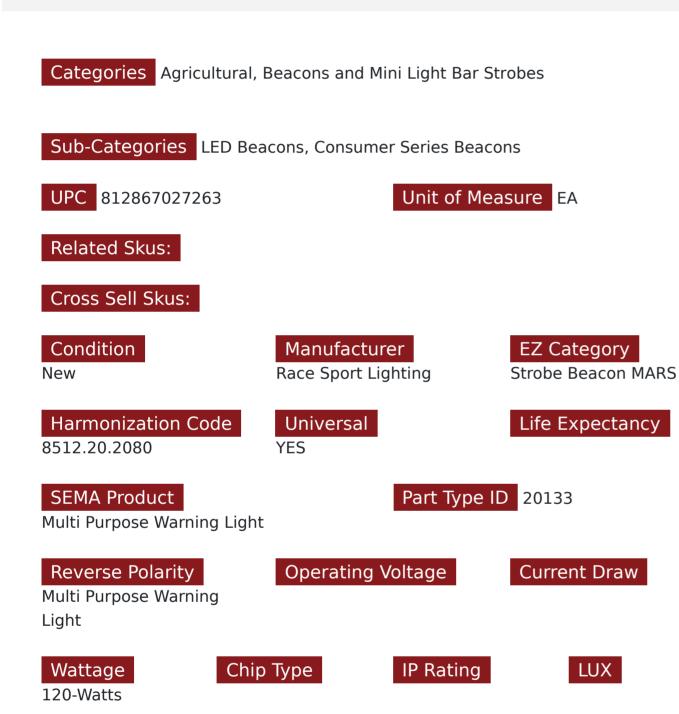

## SKU # RS-30LEDX-120W-BR

Part # 1003790 Description 48in Blue/Red 5.3ft STEALTH LED Warning Beacon Light Bar 120Ws

## Product Information

Illuminate your path with authority using the RS-30LEDX-120W-BR 48-inch Blue/Red STEALTH LED Warning Beacon Light Bar by Race Sport Lighting. This formidable lighting solution is engineered to deliver powerful performance, ensuring enhanced visibility and safety in a sleek and stealthy design. Designed with first responders, utility vehicles, and emergency service professionals in mind, this beacon light bar sets a new standard in reliability and efficiency. 48-Inch Length for Maximum Visibility: With a substantial length of 48 inches 5.3 feet, this light bar ensures maximum visibility and coverage on your vehicle. 120 Watts of Raw Illumination Power: The RS-30LEDX-120W-BR harnesses an impressive 120 watts of power, providing a brilliant and far-reaching warning signal. Multi-Flash Patterns for Versatility: Customize your warning signal with the multi-flash pattern feature, offering a variety of options to suit different situations or preferences. Thirty flash patterns and flash pat