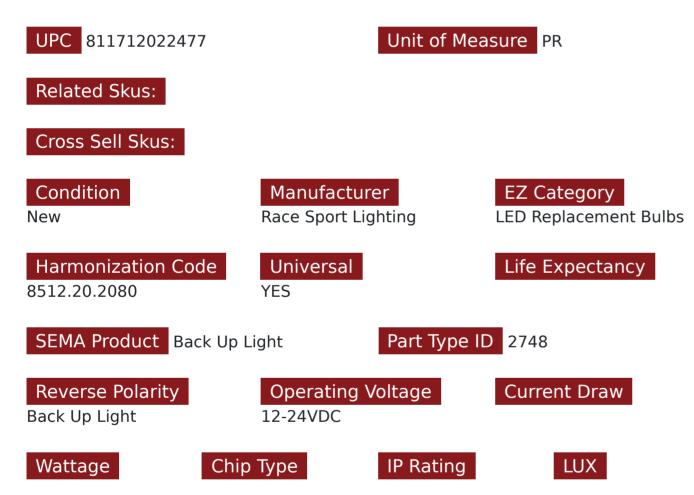

# **SKU # RS-3156-B-LED**

Part # 1003974 <u>Description</u> 3156 LED Replacement Bulb (Blue) (Pair)

### Product Information

Replace your stock bulbs with our Flux Series 3528 LED replacement bulbs for brighter, crisper illumination Race Sport Lighting's LED Replacement Bulbs are available in a variety of bases and colors for virtually any application, and are the perfect solution to upgrade your interior or exterior automotive lighting • 6 Month Warranty

### Kelvin (ColorTemperature)

Blue

## Universal or Vehicle Specific

Universal

Prop 65 WARNING: This product can expose you to chemicals, which are known to the State of California to cause cancer and birth defects or other reproductive harm. For more information go to www.P65Warnings.ca.gov