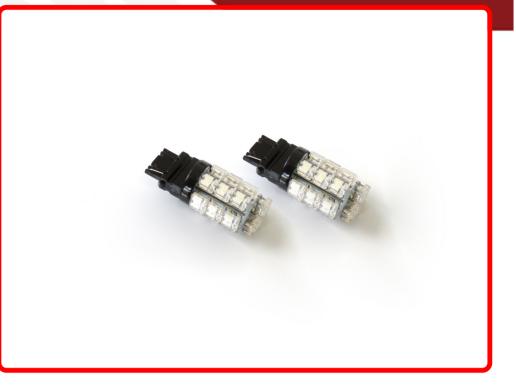

# **SKU # RS-3156-B-LED**

Part # 1003974 <u>Description</u> 3156 LED Replacement Bulb (Blue) (Pair)

### Product Information

Replace your stock bulbs with our Flux Series 3528 LED replacement bulbs for brighter, crisper illumination Race Sport Lighting's LED Replacement Bulbs are available in a variety of bases and colors for virtually any application, and are the perfect solution to upgrade your interior or exterior automotive lighting • 6 Month Warranty

### Kelvin (ColorTemperature)

Blue