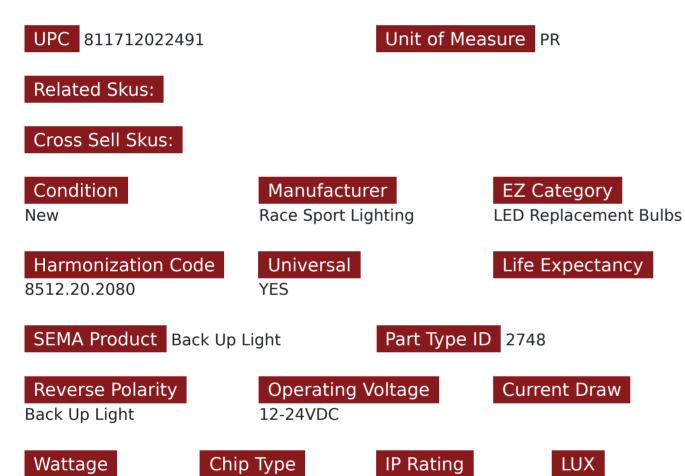

## **SKU # RS-3156-G-LED**

Part # 1003976 Description 3156 LED Replacement Bulb (Green) (Pair)

Categories Auto Interior & Exterior, Agricultural, LED Replacement Bulbs

#### Product Information

Replace your stock bulbs with our Flux Series 3528 LED replacement bulbs for brighter, crisper illumination Race Sport Lighting's LED Replacement Bulbs are available in a variety of bases and colors for virtually any application, and are the perfect solution to upgrade your interior or exterior automotive lighting • 6 Month Warranty

### Universal or Vehicle Specific

Universal

Prop 65 WARNING: This product can expose you to chemicals, which are known to the State of California to cause cancer and birth defects or other reproductive harm. For more information go to www.P65Warnings.ca.gov