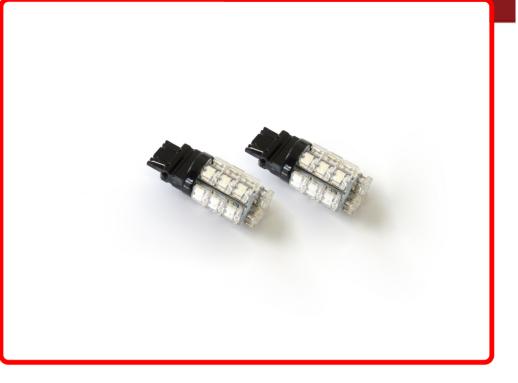

## **SKU # RS-3156-G-LED**

Part # 1003976 Description 3156 LED Replacement Bulb (Green) (Pair)

Categories Auto Interior & Exterior, Agricultural, LED Replacement Bulbs

#### Product Information

Replace your stock bulbs with our Flux Series 3528 LED replacement bulbs for brighter, crisper illumination Race Sport Lighting's LED Replacement Bulbs are available in a variety of bases and colors for virtually any application, and are the perfect solution to upgrade your interior or exterior automotive lighting • 6 Month Warranty

#### Kelvin (ColorTemperature)

Green