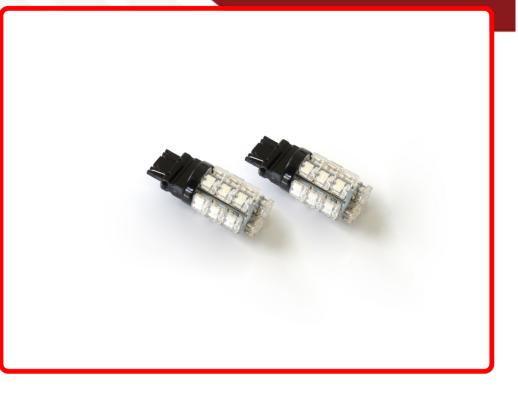

# SKU # RS-3156-R-LED

Part # 1003979 Description 3156 LED Replacement Bulb (Red) (Pair)

### Product Information

Replace your stock bulbs with our Flux Series 3528 LED replacement bulbs for brighter, crisper illumination Race Sport Lighting's LED Replacement Bulbs are available in a variety of bases and colors for virtually any application, and are the perfect solution to upgrade your interior or exterior automotive lighting • 6 Month Warranty

### Kelvin (ColorTemperature)

Red