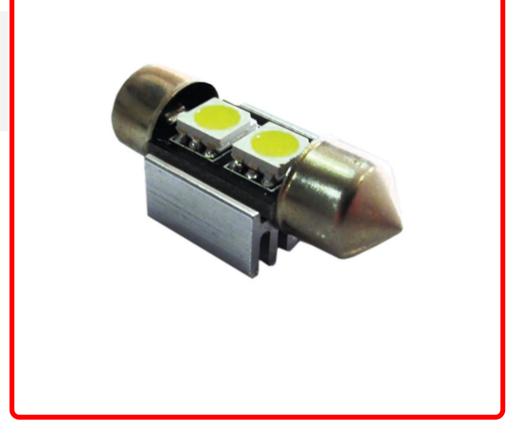

## **SKU # RS-31MM-5050CAN-R**

Part # 1003795 Description 31mm 5050 CANBUS LED (Red) (Individual)

Categories Auto Interior & Exterior, LED Replacement Bulbs

#### Product Information

Step it up and replace your stock bulbs with our professional grade 5050 LED replacement bulbs for brighter, crisper illumination Race Sport Lighting's LED Replacement Bulbs are available in a variety of bases and colors for virtually any application, and are the perfect solution to upgrade your interior or exterior automotive lighting • 1 Year Warranty

#### Kelvin (ColorTemperature)

Red