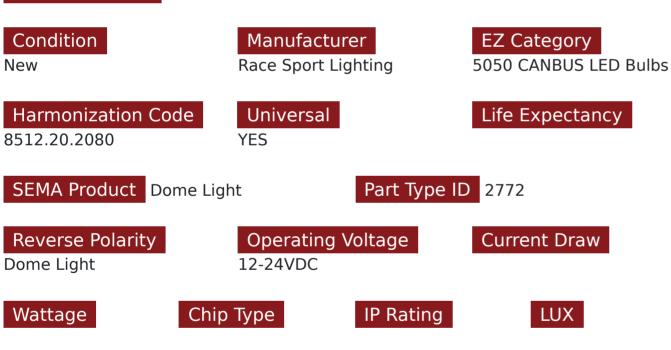

## **SKU # RS-31MM-5050CAN-R**

Part # 1003795 Description 31mm 5050 CANBUS LED (Red) (Individual)

Categories Auto Interior & Exterior, LED Replacement Bulbs

#### Sub-Categories

LED Replacement Bulbs, 5050 Canbus Series LED Replacement Bulbs

UPC 811712023368

Unit of Measure EA

Related Skus:

#### Product Information

Step it up and replace your stock bulbs with our professional grade 5050 LED replacement bulbs for brighter, crisper illumination Race Sport Lighting's LED Replacement Bulbs are available in a variety of bases and colors for virtually any application, and are the perfect solution to upgrade your interior or exterior automotive lighting • 1 Year Warranty