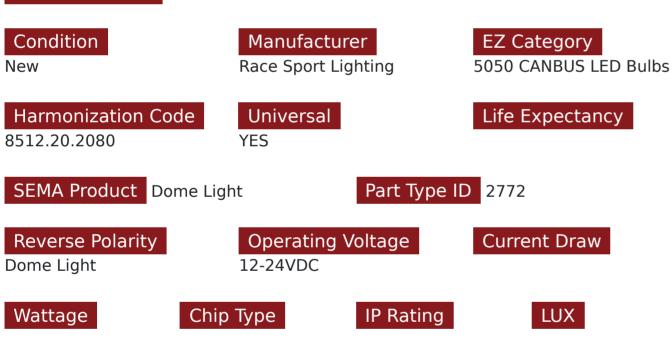

# SKU # RS-31MM-5050CAN-W

Part # 1003796 Description 31mm 5050 CANBUS LED Replacement Bulb (White) (Individual)

Categories Auto Interior & Exterior, LED Replacement Bulbs

#### Sub-Categories

LED Replacement Bulbs, 5050 Canbus Series LED Replacement Bulbs

UPC 811712023559

Unit of Measure EA

## Product Information

Step it up and replace your stock bulbs with our professional grade 5050 LED replacement bulbs for brighter, crisper illumination Race Sport Lighting's LED Replacement Bulbs are available in a variety of bases and colors for virtually any application, and are the perfect solution to upgrade your interior or exterior automotive lighting • 1 Year Warranty

## Kelvin (ColorTemperature)

White

## Universal or Vehicle Specific

Universal

Prop 65 WARNING: This product can expose you to chemicals, which are known to the State of California to cause cancer and birth defects or other reproductive harm. For more information go to www.P65Warnings.ca.gov