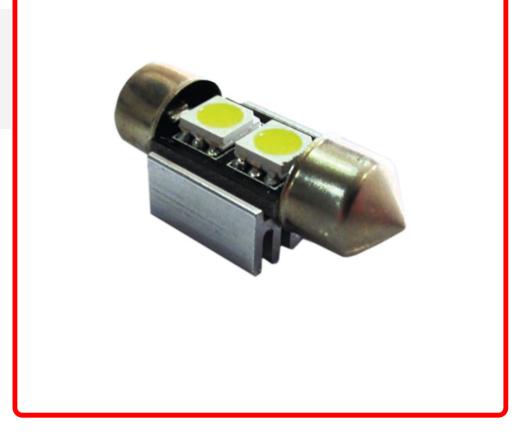

# SKU # RS-31MM-5050CAN-W

Part # 1003796 Description 31mm 5050 CANBUS LED Replacement Bulb (White) (Individual)

Categories Auto Interior & Exterior, LED Replacement Bulbs

## Product Information

Step it up and replace your stock bulbs with our professional grade 5050 LED replacement bulbs for brighter, crisper illumination Race Sport Lighting's LED Replacement Bulbs are available in a variety of bases and colors for virtually any application, and are the perfect solution to upgrade your interior or exterior automotive lighting • 1 Year Warranty