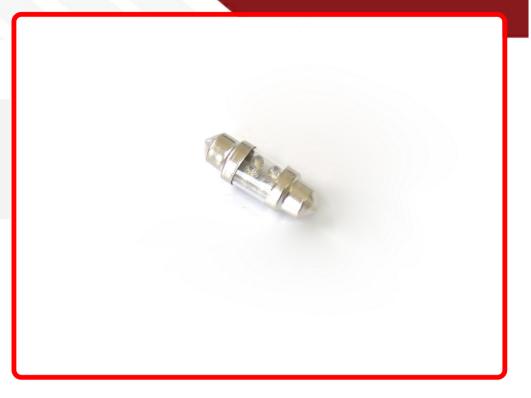

# SKU # RS-31MM-B-LED

Part # 1003800 <u>Description</u> Discontinued - 31mm LED Replacement Bulb (Blue) (Individual)

### Product Information

Replace your stock bulbs with our Flux Series 3528 LED replacement bulbs for brighter, crisper illumination Race Sport Lighting's LED Replacement Bulbs are available in a variety of bases and colors for virtually any application, and are the perfect solution to upgrade your interior or exterior automotive lighting • 6 Month Warranty