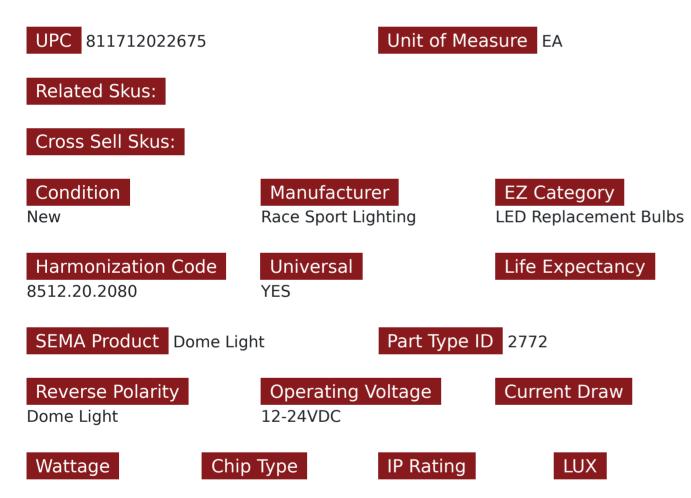

# SKU # RS-31MM-B-LED

Part # 1003800 <u>Description</u> Discontinued - 31mm LED Replacement Bulb (Blue) (Individual)

### Product Information

Replace your stock bulbs with our Flux Series 3528 LED replacement bulbs for brighter, crisper illumination Race Sport Lighting's LED Replacement Bulbs are available in a variety of bases and colors for virtually any application, and are the perfect solution to upgrade your interior or exterior automotive lighting • 6 Month Warranty