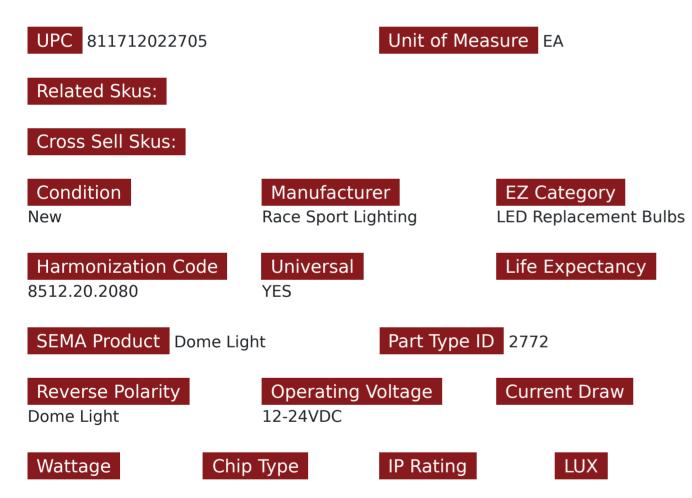

## SKU # RS-31MM-W-LED

Part # 1003806DescriptionProfessional Grade 31mm LED Replacement Bulb (White) (Individual)

#### Product Information

Replace your stock bulbs with our Flux Series 3528 LED replacement bulbs for brighter, crisper illumination Race Sport Lighting's LED Replacement Bulbs are available in a variety of bases and colors for virtually any application, and are the perfect solution to upgrade your interior or exterior automotive lighting • 6 Month Warranty