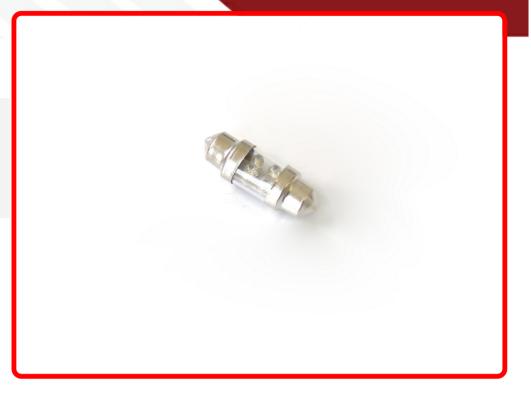

## SKU # RS-31MM-W-LED

Part # 1003806DescriptionProfessional Grade 31mm LED Replacement Bulb (White) (Individual)

#### Product Information

Replace your stock bulbs with our Flux Series 3528 LED replacement bulbs for brighter, crisper illumination Race Sport Lighting's LED Replacement Bulbs are available in a variety of bases and colors for virtually any application, and are the perfect solution to upgrade your interior or exterior automotive lighting • 6 Month Warranty

## Kelvin (ColorTemperature)

White