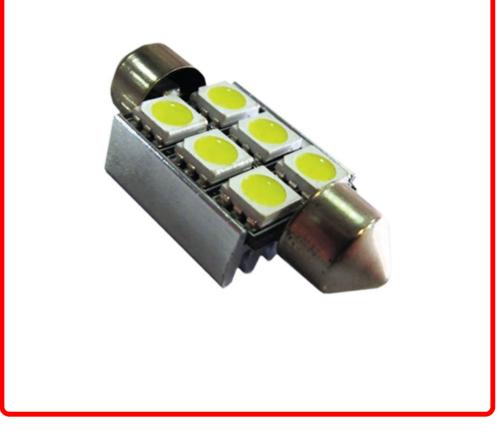

## SKU # RS-36MM-5050CAN-B

Part # 1003810 Description Discontinued - 36mm 5050 CANBUS LED (Blue) (Individual)

Categories Auto Interior & Exterior, LED Replacement Bulbs

#### Product Information

Step it up and replace your stock bulbs with our professional grade 5050 LED replacement bulbs for brighter, crisper illumination Race Sport Lighting's LED Replacement Bulbs are available in a variety of bases and colors for virtually any application, and are the perfect solution to upgrade your interior or exterior automotive lighting • 1 Year Warranty

#### Kelvin (ColorTemperature)

Blue