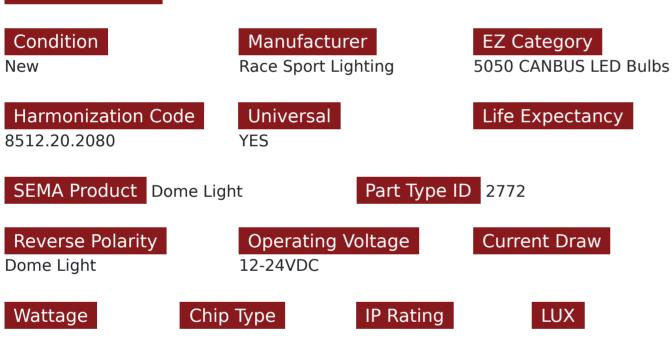

## SKU # RS-36MM-5050CAN-B

Part # 1003810 Description Discontinued - 36mm 5050 CANBUS LED (Blue) (Individual)

Categories Auto Interior & Exterior, LED Replacement Bulbs

#### Sub-Categories

LED Replacement Bulbs, 5050 Canbus Series LED Replacement Bulbs

UPC 811712023412

Unit of Measure EA

#### Product Information

Step it up and replace your stock bulbs with our professional grade 5050 LED replacement bulbs for brighter, crisper illumination Race Sport Lighting's LED Replacement Bulbs are available in a variety of bases and colors for virtually any application, and are the perfect solution to upgrade your interior or exterior automotive lighting • 1 Year Warranty

#### Kelvin (ColorTemperature)

Blue

### Universal or Vehicle Specific

Universal

Prop 65 WARNING: This product can expose you to chemicals, which are known to the State of California to cause cancer and birth defects or other reproductive harm. For more information go to www.P65Warnings.ca.gov