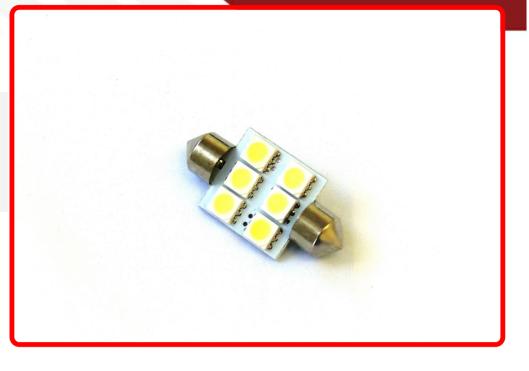

## SKU # RS-36MM-A-5050

Part # 1003814 Description 36mm 5050 LED 6 Chip Bulbs (Amber) (Individual)

### Product Information

Step it up and replace your stock bulbs with our professional grade 5050 LED replacement bulbs for brighter, crisper illumination Race Sport Lighting's LED Replacement Bulbs are available in a variety of bases and colors for virtually any application, and are the perfect solution to upgrade your interior or exterior automotive