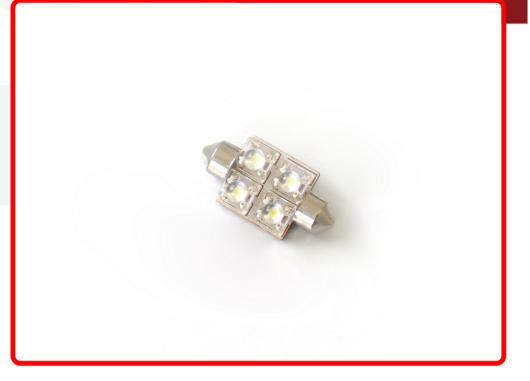

# SKU # RS-36MM-B-LED

Part # 1003817 Description 36mm LED Replacement Bulb (Blue) (Individual)

Categories Auto Interior & Exterior, Agricultural, LED Replacement Bulbs

#### Product Information

Replace your stock bulbs with our Flux Series 3528 LED replacement bulbs for brighter, crisper illumination Race Sport Lighting's LED Replacement Bulbs are available in a variety of bases and colors for virtually any application, and are the perfect solution to upgrade your interior or exterior automotive lighting • 6 Month Warranty

### Kelvin (ColorTemperature)

Blue