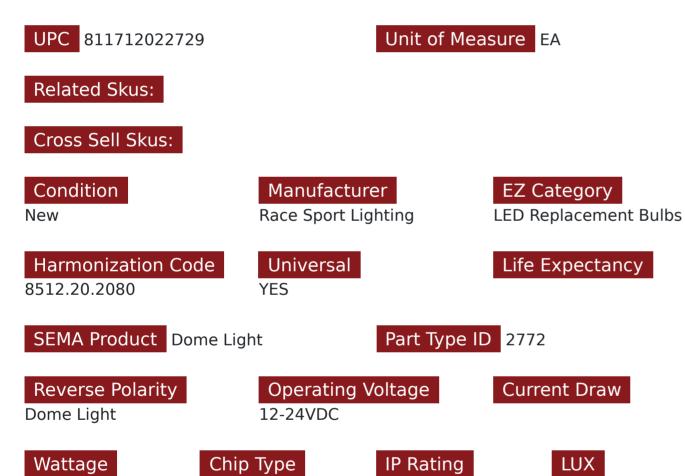

# SKU # RS-36MM-B-LED

Part # 1003817 Description 36mm LED Replacement Bulb (Blue) (Individual)

Categories Auto Interior & Exterior, Agricultural, LED Replacement Bulbs

#### Product Information

Replace your stock bulbs with our Flux Series 3528 LED replacement bulbs for brighter, crisper illumination Race Sport Lighting's LED Replacement Bulbs are available in a variety of bases and colors for virtually any application, and are the perfect solution to upgrade your interior or exterior automotive lighting • 6 Month Warranty