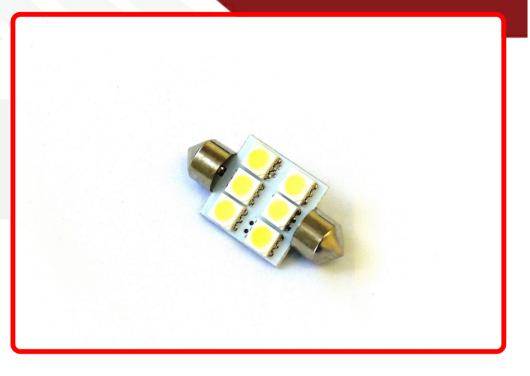

## SKU # RS-36MM-R-5050

Part # 1003820 Description 36mm 5050 LED 6 Chip Bulbs (Red) (Individual)

#### Product Information

Step it up and replace your stock bulbs with our professional grade 5050 LED replacement bulbs for brighter, crisper illumination Race Sport Lighting's LED Replacement Bulbs are available in a variety of bases and colors for virtually any application, and are the perfect solution to upgrade your interior or exterior automotive