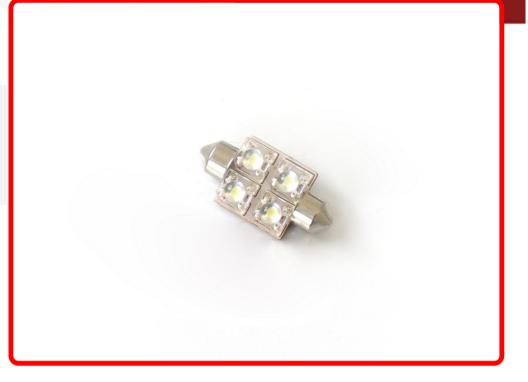

# SKU # RS-36MM-R-LED

Part # 1003821 Description 36mm LED Replacement Bulb (Red) (Individual)

Categories Auto Interior & Exterior, Agricultural, LED Replacement Bulbs

#### Product Information

Replace your stock bulbs with our Flux Series 3528 LED replacement bulbs for brighter, crisper illumination Race Sport Lighting's LED Replacement Bulbs are available in a variety of bases and colors for virtually any application, and are the perfect solution to upgrade your interior or exterior automotive lighting • 6 Month Warranty