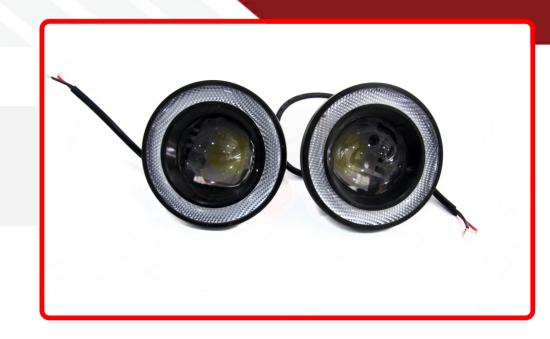

## SKU # RS-3B-FOG

Part # 1003635

**Description** 

Universal Round 3in Fog Projector Kit w/ Blue Halo Ring

Categories HID & LED Headlights, LED Sealed Beam Headlight Replacements

Sub-Categories Sealed Beam Conversion Lens, LED Sealed Beam Fog Lights

## **Product Information**

Application: Car fog lamp, car LED DRL, motorcycle headlight, working light, spotlight... etc.
 Made from aluminum alloy material
 Luminous output: 1200 Lumens
 Kelvin Color: 7000-8000K
 Angel Eye Color: Blue
 1 Year Warranty