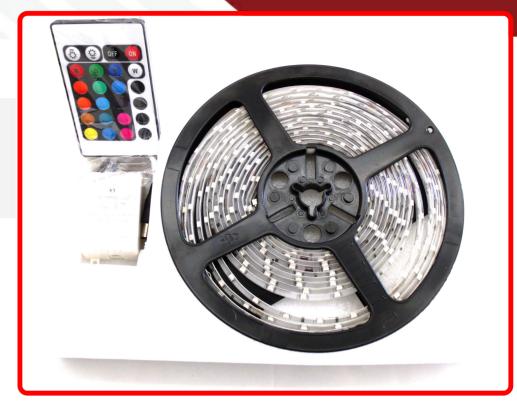

## **SKU # RS-3FT-3528-RGB**

Part # 1003676

**Description** 

Discontinued - 3 FT (1M) RGB 20-Color 3528 LED Custom Tape Strip Reel with Remote

Categories

Sub-Categories

UPC 814843025300

Unit of Measure EA

## Product Information

3 FT (1M) RGB 20-Color 3528 LED Custom Tape Strip Reel with Remote

| Est. Labor   | Hours |        |       |
|--------------|-------|--------|-------|
| Gross Weight | 2.20  | Width  | 7.50  |
| Net Weight   | 1.90  | Height | 2.00  |
| DIM Weight   | 1.08  | Depth  | 10.00 |