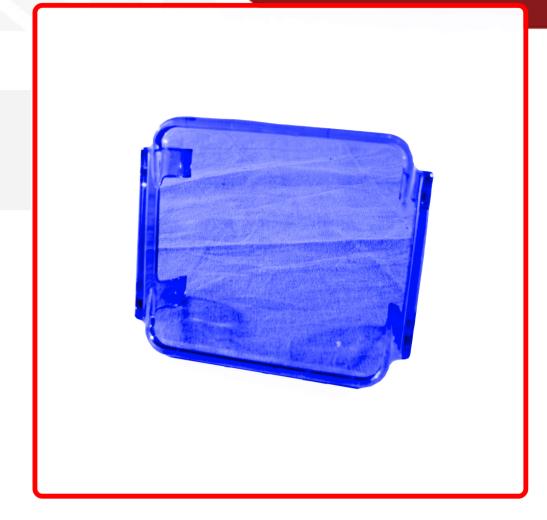

### SKU # RS-3X3C-B

Part # 1003683

**Description** 

Discontinued - Translucent 3x3in Protective Spotlight Cover (Blue)

## **Product Information**

Translucent 3x3in Protective Spotlight Cover (Blue)

| Est. Labor   | Hours |        |      |
|--------------|-------|--------|------|
| Gross Weight | 0.10  | Width  | 3.00 |
| Net Weight   | 0.10  | Height | 3.00 |
| DIM Weight   | 0.32  | Depth  | 5.00 |