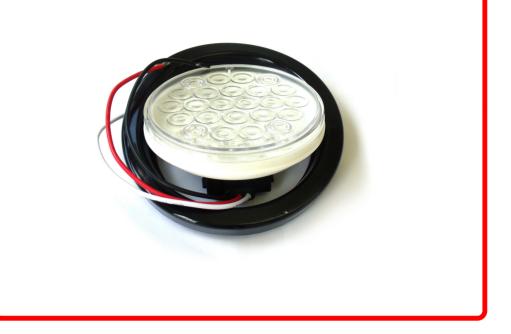

### Product Information

Introducing the RS-4-GW Truck and Trailer LED Lights, a powerful and versatile lighting solution designed to illuminate your truck or trailer with unparalleled brilliance. Measuring an impressive 4 inches in diameter, these round white LEDs, complete with grommets for secure installation, are engineered to provide optimal visibility, durability, and style for your vehicle. Race Sport Lighting's LED Truck and Trailer Lights are the perfect upgrade to your marker lights, brake lights, tail lights, signal lights, or reverse lights on large trucks and trailers Features: • SAE & DOT approved • Fully illuminated crystal optic LED lens system provides a solid, bright LED light • Available in a variety of colors, shapes, and sizes, for virtually any application • 1 Year Warranty • 4 inch round design LED • Secure Grommet Installation • Kelvin Color Temperature: White • Energy-Efficient Performance