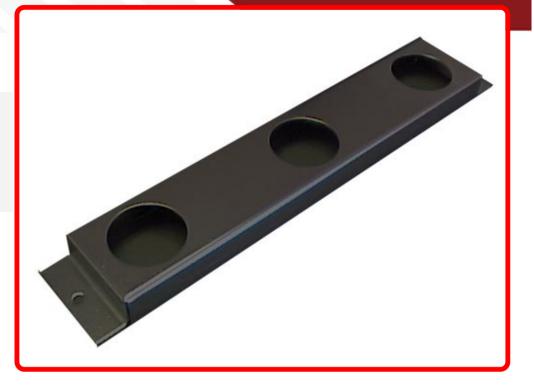

## SKU # RS-400

Part # 1003902DescriptionICC 3-Light Cluster for 2in Side Marker Lights Powder Coated Steel w/ Knockouts

### Product Information

Heavy duty powder coated stainless steel
Individually wrapped for finish protection
Cabinets designed for standard lights
Mounting Cabinet has drain holes for water
Made from durable powder coat
1 Year Warranty