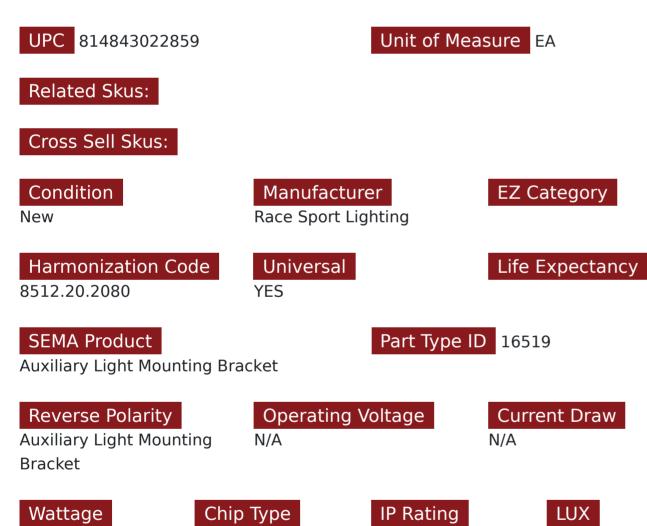

## SKU # RS-400

Part # 1003902DescriptionICC 3-Light Cluster for 2in Side Marker Lights Powder Coated Steel w/ Knockouts

### Product Information

Heavy duty powder coated stainless steel
Individually wrapped for finish protection
Cabinets designed for standard lights
Mounting Cabinet has drain holes for water
Made from durable powder coat
1 Year Warranty