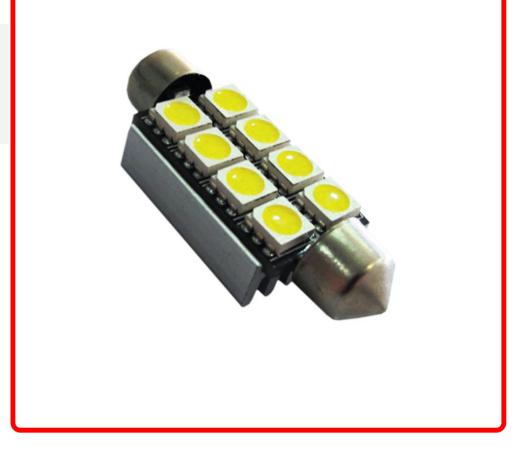

# SKU # RS-42MM-5050CAN-A

Part # 1003824 Description 42mm 5050 CANBUS LED (Amber) (Individual)

Categories Auto Interior & Exterior, LED Replacement Bulbs

#### Product Information

Step it up and replace your stock bulbs with our professional grade 5050 LED replacement bulbs for brighter, crisper illumination Race Sport Lighting's LED Replacement Bulbs are available in a variety of bases and colors for virtually any application, and are the perfect solution to upgrade your interior or exterior automotive lighting • 1 Year Warranty

## Kelvin (ColorTemperature)

Amber