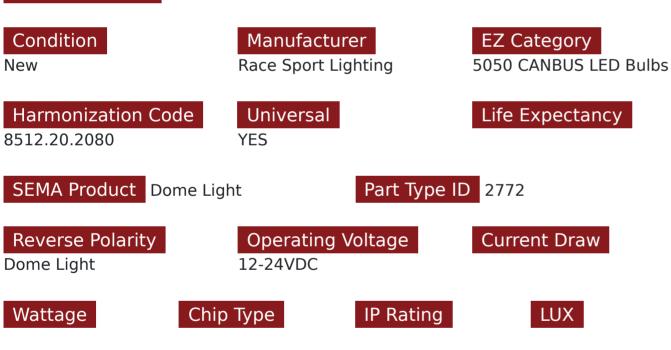

# SKU # RS-42MM-5050CAN-A

Part # 1003824 Description 42mm 5050 CANBUS LED (Amber) (Individual)

Categories Auto Interior & Exterior, LED Replacement Bulbs

#### Sub-Categories

LED Replacement Bulbs, 5050 Canbus Series LED Replacement Bulbs

UPC 811712023443

Unit of Measure EA

Related Skus:

#### Product Information

Step it up and replace your stock bulbs with our professional grade 5050 LED replacement bulbs for brighter, crisper illumination Race Sport Lighting's LED Replacement Bulbs are available in a variety of bases and colors for virtually any application, and are the perfect solution to upgrade your interior or exterior automotive lighting • 1 Year Warranty

## Kelvin (ColorTemperature)

Amber

# Universal or Vehicle Specific

Universal

Prop 65 WARNING: This product can expose you to chemicals, which are known to the State of California to cause cancer and birth defects or other reproductive harm. For more information go to www.P65Warnings.ca.gov