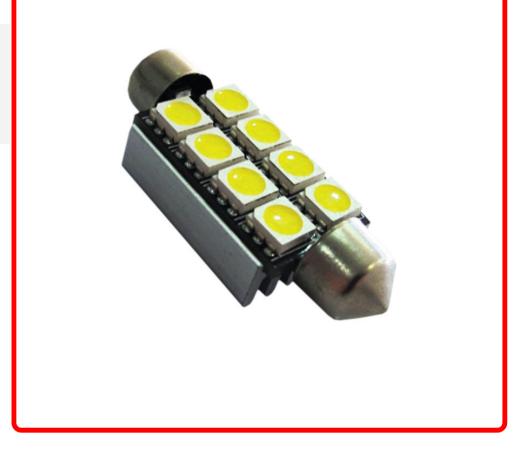

## SKU # RS-42MM-5050CAN-W

Part # 1003828 Description 42mm 5050 CANBUS LED (White) (Individual)

Categories Auto Interior & Exterior, LED Replacement Bulbs

#### Product Information

Step it up and replace your stock bulbs with our professional grade 5050 LED replacement bulbs for brighter, crisper illumination Race Sport Lighting's LED Replacement Bulbs are available in a variety of bases and colors for virtually any application, and are the perfect solution to upgrade your interior or exterior automotive lighting • 1 Year Warranty