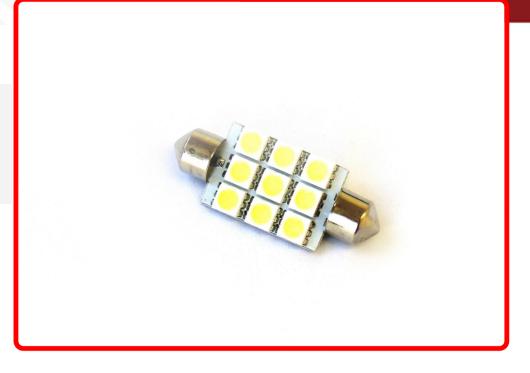

## SKU # RS-42MM-A-5050

Part # 1003829 Description 42mm 5050 LED 9 Chip Bulbs (Amber) (Individual)

### Product Information

Step it up and replace your stock bulbs with our professional grade 5050 LED replacement bulbs for brighter, crisper illumination Race Sport Lighting's LED Replacement Bulbs are available in a variety of bases and colors for virtually any application, and are the perfect solution to upgrade your interior or exterior automotive