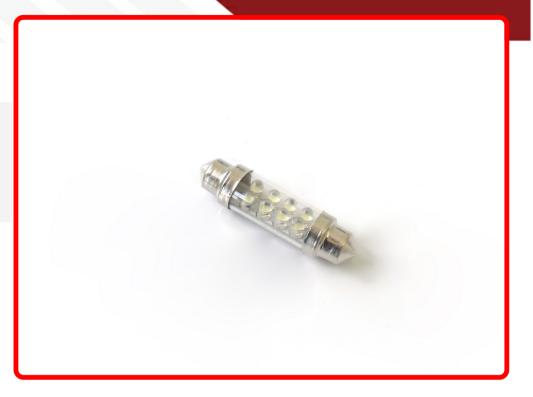

# SKU # RS-42MM-B-LED

Part # 1003832 Description 42mm F-Series LED Replacement Bulb (Blue) (Individual)

### **Product Information**

Replace your stock bulbs with our Flux Series 3528 LED replacement bulbs for brighter, crisper illumination Race Sport Lighting's LED Replacement Bulbs are available in a variety of bases and colors for virtually any application, and are the perfect solution to upgrade your interior or exterior automotive lighting • 6 Month Warranty

### Kelvin (ColorTemperature)

Blue