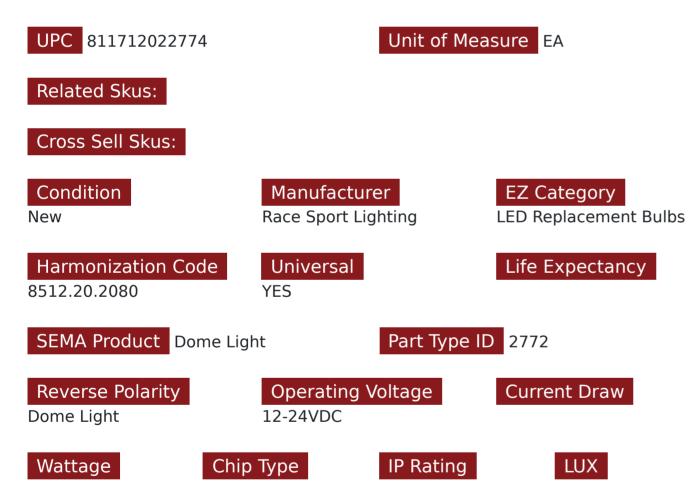

# SKU # RS-42MM-B-LED

Part # 1003832 Description 42mm F-Series LED Replacement Bulb (Blue) (Individual)

### **Product Information**

Replace your stock bulbs with our Flux Series 3528 LED replacement bulbs for brighter, crisper illumination Race Sport Lighting's LED Replacement Bulbs are available in a variety of bases and colors for virtually any application, and are the perfect solution to upgrade your interior or exterior automotive lighting • 6 Month Warranty