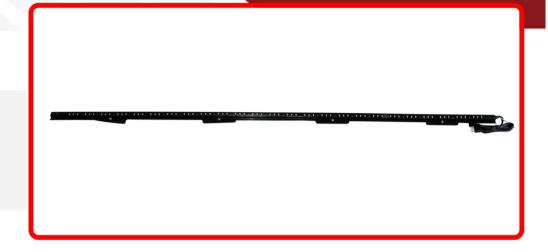

## SKU # RS-48-LEDBAR-S

Part # 1003842 <u>Description</u> 48in Standard 5-Function LED Tailgate Bar

UPC 817363015295

Related Skus:

#### Product Information

The RS-48-LEDBAR-S Tailgate Bar by Race Sport Lighting is an innovative and attention-grabbing lighting accessory designed to enhance your vehicle's rear-end visibility, safety, and style. This tailgate bar represents a perfect fusion of form and function, making it a must-have addition for truck owners, SUV enthusiasts, and anyone looking to upgrade their vehicle's lighting game. This LED Tailgate Bar utilizes high power 5050 LEDs for a brighter light, providing improved night safety. Features: • IP67 rated weatherproof silicone coating in an aluminum channel for a more durable bar in any environment • Full function tailgate bar serves as additional running, brake, reverse, and indicator lights • Simple no-drill mounting with 20kg rated industrial adhesive for a long lasting hold • Running, brake, and turn signal function are Plug-&-Play, with simple one wire install for reverse function • Available in 60 and 49 inches • State of the art components • One piece polymer c