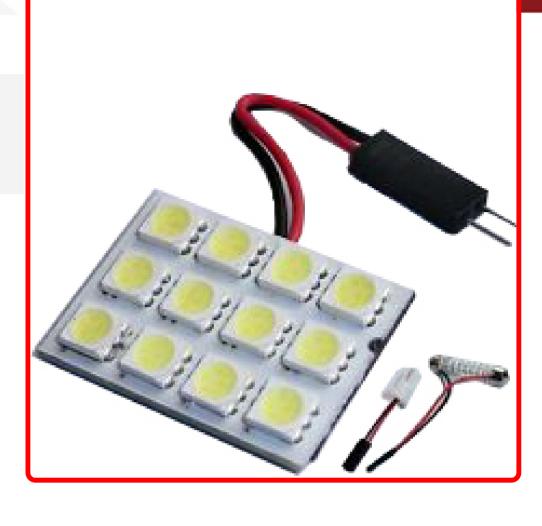

## SKU # RS-5050-12DOME-B

Part # 1004043

**Description** 

12 Chip 5050 LED Dome Panel (Blue) (Individual)

Categories Auto Interior & Exterior, LED Replacement Bulbs

Sub-Categories LED Replacement Bulbs, LED Dome Light Replacements

## Product Information

Step it up and replace your stock bulbs with our professional grade 5050 LED replacement bulbs for brighter, crisper illumination Race Sport Lighting's LED Replacement Bulbs are available in a variety of bases and colors for virtually any application, and are the perfect solution to upgrade your interior or exterior automotive lighting • 1 Year Warranty