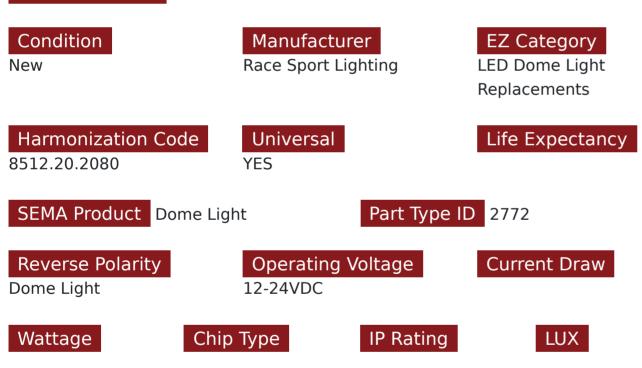

## SKU # RS-5050-12DOME-G

Part # 1004044 Description Discontinued - 12 Chip 5050 LED Dome Panel (Green) (Individual)

Categories Auto Interior & Exterior, LED Replacement Bulbs

Sub-Categories LED Replacement Bulbs, LED Dome Light Replacements

#### Product Information

Step it up and replace your stock bulbs with our professional grade 5050 LED replacement bulbs for brighter, crisper illumination Race Sport Lighting's LED Replacement Bulbs are available in a variety of bases and colors for virtually any application, and are the perfect solution to upgrade your interior or exterior automotive lighting • 1 Year Warranty

#### Kelvin (ColorTemperature)

Green