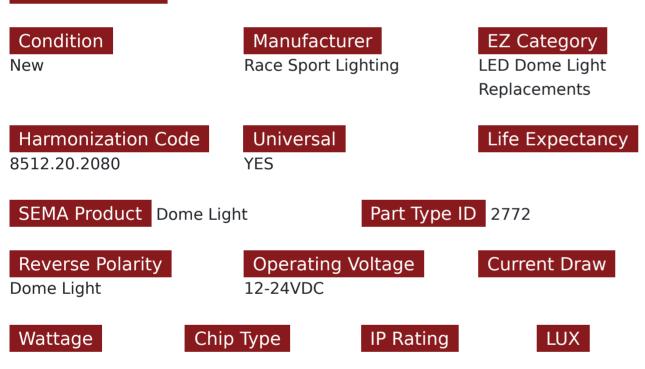

## SKU # RS-5050-12DOME-R

Part # 1004045 Description 12 Chip 5050 LED Dome Panel (Red) (Individual)

Sub-Categories LED Replacement Bulbs, LED Dome Light Replacements

UPC 811712023290

Related Skus:

#### Product Information

Step it up and replace your stock bulbs with our professional grade 5050 LED replacement bulbs for brighter, crisper illumination Race Sport Lighting's LED Replacement Bulbs are available in a variety of bases and colors for virtually any application, and are the perfect solution to upgrade your interior or exterior automotive lighting • 1 Year Warranty

## Universal or Vehicle Specific

Universal

Prop 65 WARNING: This product can expose you to chemicals, which are known to the State of California to cause cancer and birth defects or other reproductive harm. For more information go to www.P65Warnings.ca.gov