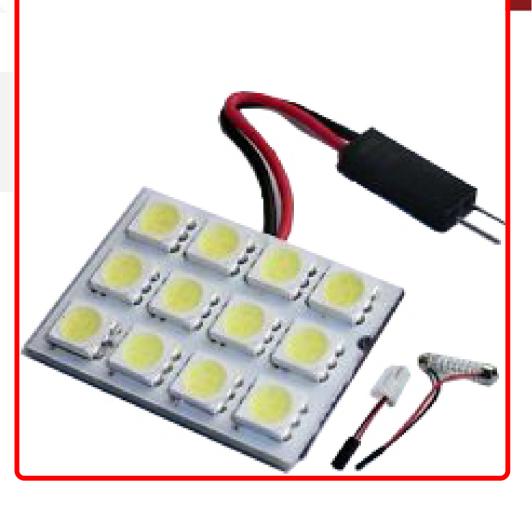

## SKU # RS-5050-12DOME-R

Part # 1004045 Description 12 Chip 5050 LED Dome Panel (Red) (Individual)

Sub-Categories LED Replacement Bulbs, LED Dome Light Replacements

UPC 811712023290

Related Skus:

#### Product Information

Step it up and replace your stock bulbs with our professional grade 5050 LED replacement bulbs for brighter, crisper illumination Race Sport Lighting's LED Replacement Bulbs are available in a variety of bases and colors for virtually any application, and are the perfect solution to upgrade your interior or exterior automotive lighting • 1 Year Warranty