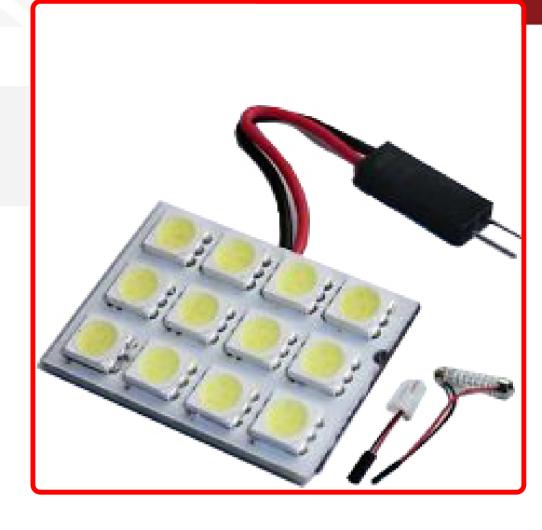

## **SKU # RS-5050-12DOME-W**

Part # 1004046

**Description** 

12 Chip 5050 LED Dome Panel (White) (Individual)

Categories Auto Interior & Exterior, LED Replacement Bulbs

Sub-Categories LED Replacement Bulbs, LED Dome Light Replacements

## Product Information

Step it up and replace your stock bulbs with our professional grade 5050 LED replacement bulbs for brighter, crisper illumination Race Sport Lighting's LED Replacement Bulbs are available in a variety of bases and colors for virtually any application, and are the perfect solution to upgrade your interior or exterior automotive lighting • 1 Year Warranty