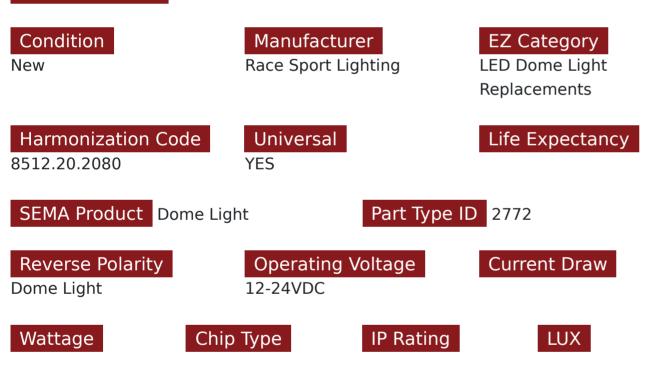

# SKU # RS-5050-15DOME-B

Part # 1004048 Description 15 Chip 5050 LED Dome Panel (Blue) (Individual)

Sub-Categories LED Replacement Bulbs, LED Dome Light Replacements

UPC 811712023313

Related Skus:

#### Product Information

Step it up and replace your stock bulbs with our professional grade 5050 LED replacement bulbs for brighter, crisper illumination Race Sport Lighting's LED Replacement Bulbs are available in a variety of bases and colors for virtually any application, and are the perfect solution to upgrade your interior or exterior automotive lighting • 1 Year Warranty

### Kelvin (ColorTemperature)

Blue

## Universal or Vehicle Specific

Universal

Prop 65 WARNING: This product can expose you to chemicals, which are known to the State of California to cause cancer and birth defects or other reproductive harm. For more information go to www.P65Warnings.ca.gov