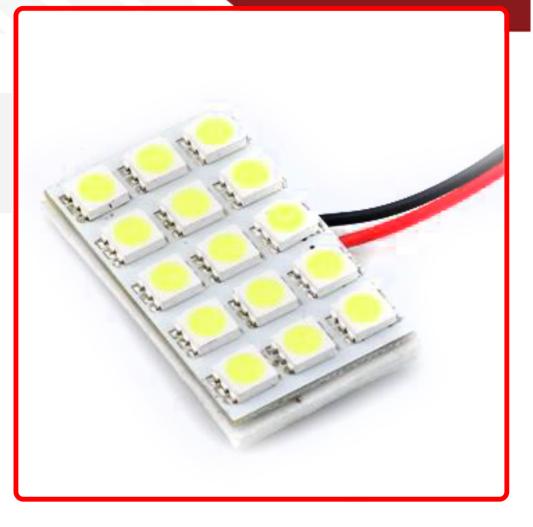

# SKU # RS-5050-15DOME-B

Part # 1004048 Description 15 Chip 5050 LED Dome Panel (Blue) (Individual)

Sub-Categories LED Replacement Bulbs, LED Dome Light Replacements

UPC 811712023313

Related Skus:

#### Product Information

Step it up and replace your stock bulbs with our professional grade 5050 LED replacement bulbs for brighter, crisper illumination Race Sport Lighting's LED Replacement Bulbs are available in a variety of bases and colors for virtually any application, and are the perfect solution to upgrade your interior or exterior automotive lighting • 1 Year Warranty